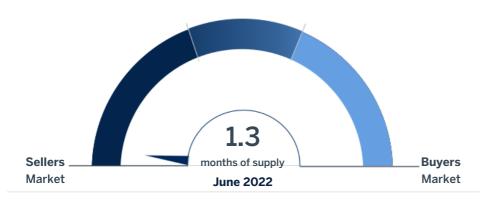

# Bainbridge Island

What kind of Market is it?

### Seller Market

- 50.6% from June

Months of Supply is the estimated time to sell all current Seller's market: less than 4 months of supply listing inventory at the current sales rate if no other properties came on the market.

Neutral market: 4-6 months of supply Buyer's Market: More than 6 months of supply.